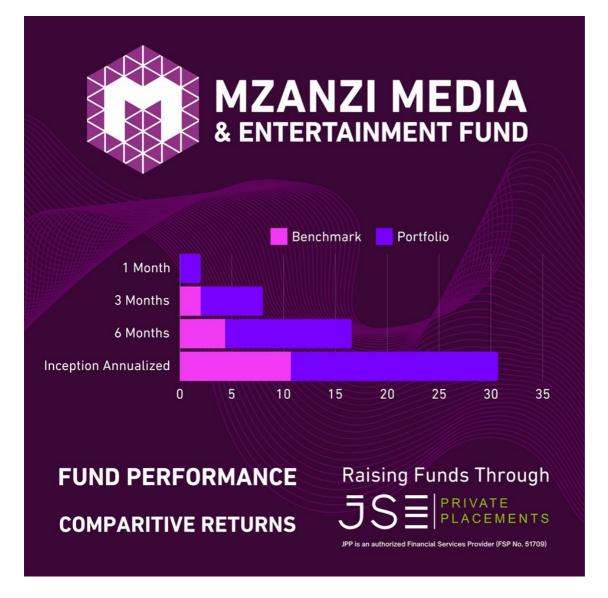

MMEF focuses on the vibrant media and entertainment sectors in South Africa, such as broadcast and streaming television productions, out-of-home media, and dynamic advertising. This fund offers an exciting opportunity for investors to participate in a high-yielding arena, with projected returns between 16% to 24% per annum, and a current yield of 18% per annum.