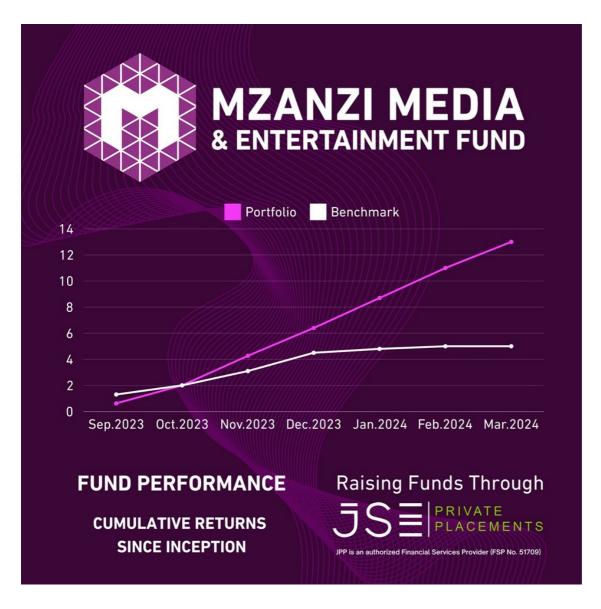

MMEF focuses on the vibrant media and entertainment sectors in South Africa, such as broadcast and streaming television productions, out-of-home media, and dynamic advertising. This fund offers an exciting opportunity for investors to participate in a high-yielding arena, with projected returns between 16% to 24% per annum, and a current yield of 18% per annum.