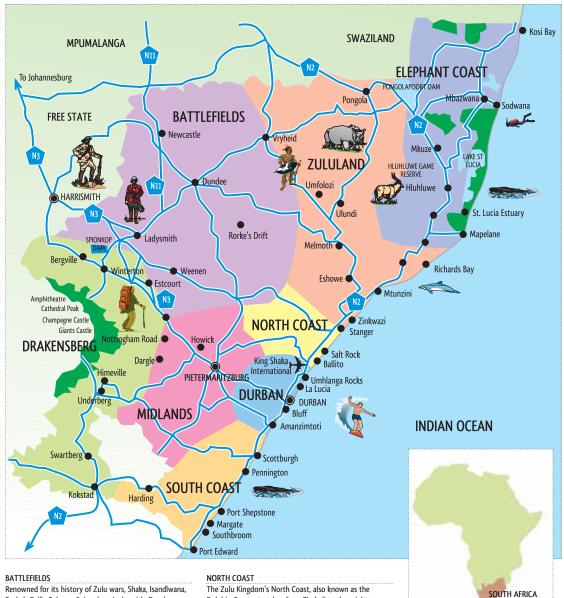

### **HOW TO USE THIS GUIDE**

The Meetings Industry Guide ensures that all your business tourism events and meeting/conference requirements are at your fingertips.

The various regions that make up Kwazulu-Natal namely Durban, The Midlands, Drakensberg, Zululand, Elephant Coast, South Coast, North Coast and the Battlefields are colour- coded for easy reference, and within each region, registered venues are promoted.

So whether it be a bush, berg, beach or battlefields location that you are looking for, KZN destinations each provide a unique and memorable experience.

This comprehensive business meetings planner also provides essential information on venues such as capacity and core characteristics to allow informed decision making.