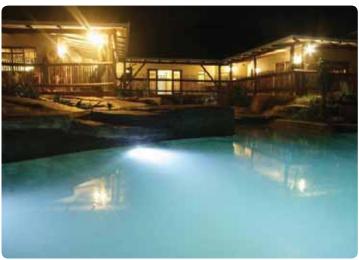

TEL**



The hotel is linked directly to the beach via its own private boardwalk and is located in an unspoilt natural habitat with a lagoon  $\dot{\rm s}$  surrounded by indigenous coastal dunelands and forests. The design and ethos is a fresh Afro-Indonesian palette.

A superb penthouse with panoramic views with 2 bedrooms en suite. Four standard twin rooms. Six apartment units comprising of 3 bedrooms, 2 bathroom and seven 2 bedroom, two bathroom apartments. The Bamboo Lounge seats 36 inside the air conditioned restaurant and 32 outside next to the infinity pool overlooking the ocean.



SIGNATURE III

17 Magai Drive Zinkwazi Beach, 4480 Central Reservations: +27 31 312 6250 T: +27 32 485 3776 E: gm@oceanreefhotel.co.za W: www.signaturelifehotels.com

#### **RAIN FARM GAME AND LODGE**



| <b>*</b> | <b>*</b> | <b>★</b> |  |
|----------|----------|----------|--|
|          |          |          |  |

| Room Name  | Size<br>(m²) | Cinema | Classroom | Boardroom | Banqueting | Cocktail |
|------------|--------------|--------|-----------|-----------|------------|----------|
| Big Hall   | 120          | 144    | 80        | 48        | 80         | 150      |
| Small Hall | 60           | 70     | 40        | 30        | 30         | 60       |

Just 15 minutes from Ballito lies Rain Farm Game and Lodge.

The venue sleeps up to 48 guests, has two air-conditioned rooms and back-up generators, personalized stationary and all the little extra's which makes for a perfect conference and team build facility. Activities on offer include, game drives, horse rides, guided trail walk