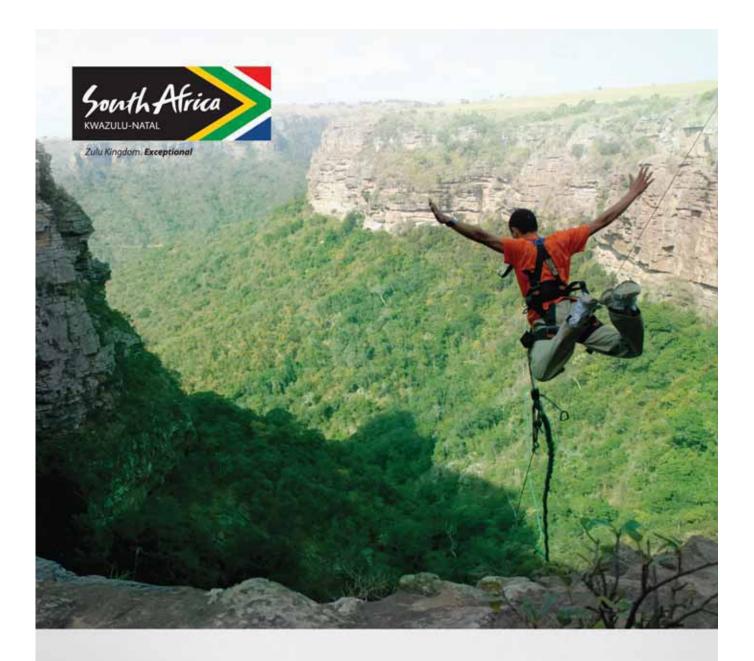

There are numerous activities for adventurous teambuilding; these include white-water rafting down the rapids of the mighty Thukela, or kloofing if the river level is low, hiking or mountain-biking in the magnificent Drakensberg Mountains, or even horseback riding in the hoof prints of Victorian soldiers. Other more relaxed corporate pursuits include a round of golf on one of the 9- and 18-hole courses or trout fishing in the cool waters near Newcastle.