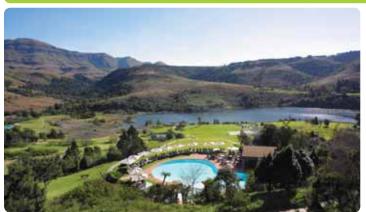

### DRAKENSBERG

The Zulu people named it 'Ukhahlamba' or the 'Barrier of Spears' and the Dutch Voortrekkers - 'The Dragon Mountain'.