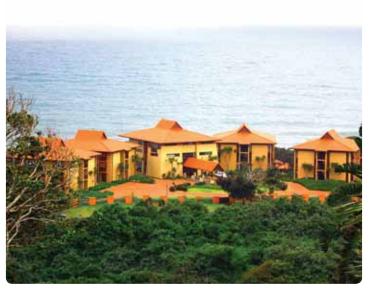

Just five minutes from Ballito is the Canelands Beach Club, an exclusive private residence positioned directly on the beach at Salt Rock, offering small meeting and banqueting facilities. This is the playground of bottlenose dolphins, which frolic in the waters close to shore and are visible all year round. Whales can also be spotted, from shore as well as from boats, on their annual migration to the waters off Mozambique for the summer.