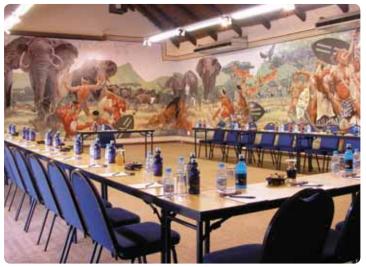

The Grey Goose is the proud home to the Gooseberries Restaurant. This outstanding restaurant is a fully licensed a la carte restaurant, offering remarkable meals and buffets.

The Main Function Hall is expandable, fitted with a bar, cozy lounge, lovely open-air deck, and toilet facilities, fully air-conditioned and completed with breathtaking mountain views and sunsets

Probably the most popular function area is The Gazebo. Placed next to the Gazebo is the swimming pool and ideal for wedding ceremonies or smaller private functions. Seats 60 people cinema style.

The Conference Room is air conditioned and fully equipped with a overhead projector &screen, flipcharts etc. and can also be used for business meetings or private functions. Seats 70 cinema style. (a data-projector is available at additional cost)