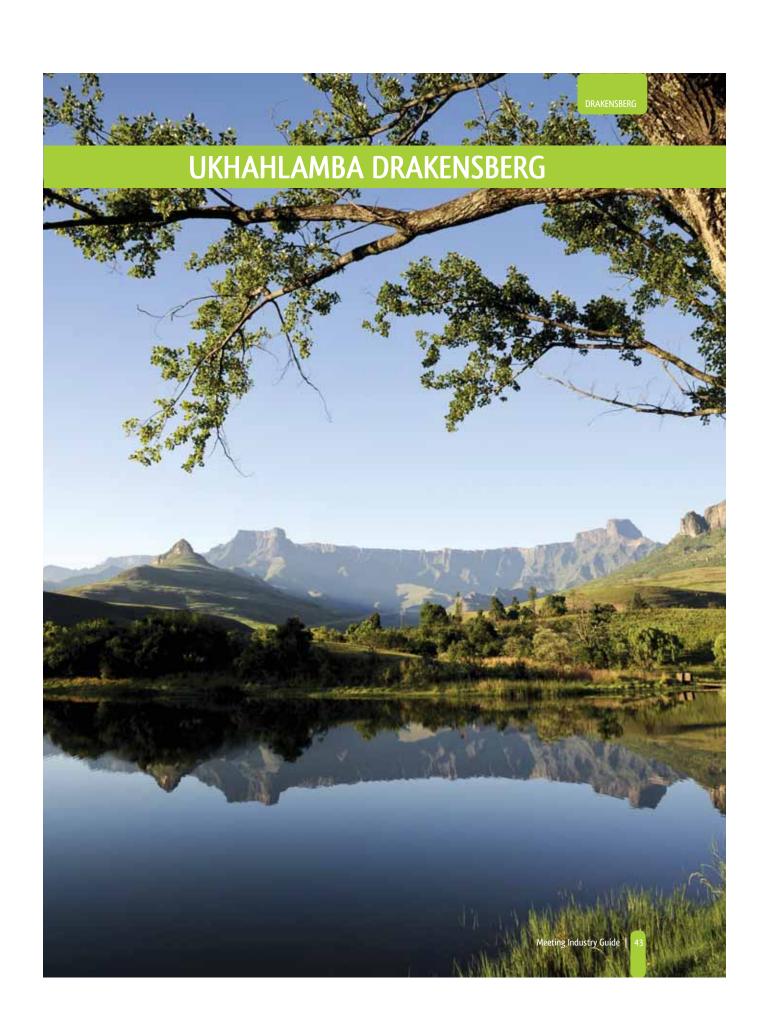

### DRAKENSBERG

The Zulu people named it 'Ukhahlamba' or the 'Barrier of Spears' and the Dutch Voortrekkers - 'The Dragon Mountain'.