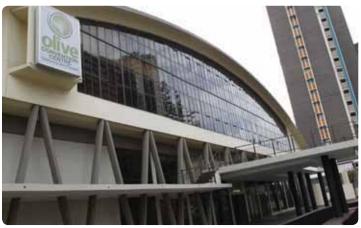

### **OLIVE CONVENTION CENTRE**

| Room Name                   | Size<br>(m²) | Theatre | Classroom      | Banqueting |
|-----------------------------|--------------|---------|----------------|------------|
| Main Auditorium (Venue One) | 1700         | 1500    | 900            | 400        |
| Boutique (Venue Two)        | 174          | 230     | 120            | 148        |
| City View (Venue Three)     | 133          | 90      | 60             | 80         |
| VIP Gallery (Venue Four)    | 228          | 200     | 120            | 130        |
| Ice Rink Pad                | 700          | Exh     | nibition Space |            |

Located in the heart of the vibrant multicultural city of Durban, the Olive Convention Centre is the latest addition to the many world class facilities the city has to offer. The centre offers a practical, user friendly and technologically advanced meeting facility. The venue is versatile, flexible and seating can be configured for theatre style, classroom style and banqueting style. Our dedicated staff, technologically advanced facilities and enviable reputation for food and service excellence, helps to make each event we host an truly unique experience for guests from 30 to 1700.

The Olive Convention Centre accommodates users with break-away rooms. Our main feature meeting room is a boardroom venue, with 40 square metres, situated on the ground floor. There are four meeting rooms, with 30 square metres. The facility also has exhibition space on the Ice Rink Pad (700sm).

81 Somsteu Road T: +27 (0)31 337 1110 F: +27 (0)31 337 1171 E: info@oliveconventioncentre.co.za W: www.oliveconventioncentre.co.za