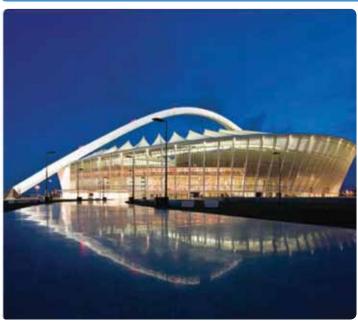

The hosting of the 2010 FIFA World Cup(tm) was a spectacular success, not only as an event, and saw the Moses Mabhida Stadium and its surrounds developed into what is more than just a sporting

venue, adding another dimension to teambuilding in Durban - take your team to the next level with the 'Big Rush Big Swing' - this is the world's only stadium swing and the largest swing of any kind anywhere. Jump into the void 106 metres above the pitch and swing out in a huge 220 metre arc under the iconic arch. In addition to this the Stadium is a stylish new venue with a number of meeting options making it ideal for hosting a cocktail evening, banquet, launch, promotion or conference.

There is so much to see here. The Stadium's different rooms offer spectacular views, from the Durban cityscape to the FIFA 2010 World Cup Pitch. It is also a patron of the arts, containing beautiful commissioned pieces by local artists. And let's not forget the Stadium itself! With its soaring arch and distinctive architecture it has quickly become a Durban icon, and favourite fixture in the city's skyline. The unique extras on offer also add excitement and adventure to any event with a trip on the  $\ensuremath{\mathsf{SkyCar}}$  , jump off the arch on the Big Swing, 550-step adventure walk up the arch or a stadium tour all being popular choices for something a little different.