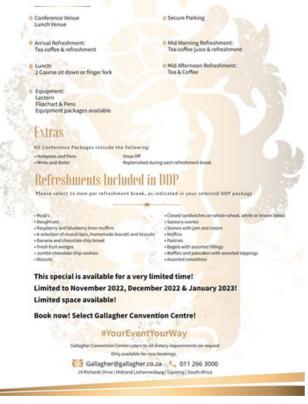

Gallagher Convention Centre has created an unbeatable Summer Special package at R515 per person, excluding vat. This special is ideal to use towards a year-end or kickstart conference.

The Summer package is available for a very limited time, from November 2022 to the end of January 2023. This exclusive offer includes the conference and lunch venues, secure parking, a lectern, flipchart, and pens. Also included in the package is notepads with pens, mints, and water. Your delegates will be treated to tea, coffee, and a refreshment on arrival in the morning, and tea, coffee, juice and refreshment at mid-morning. For lunch, they will enjoy a delicious two-course lunch. The lunch can be set up as a sit-down lunch or a finger-fork lunch, depending on the style and theme of the event.

You can have peace of mind at Gallagher Convention Centre, where special dietary requirements are concerned. Gallagher offers Halaal catering, certified by NIHT, at no surcharge. This is a significant relief for organisers on a stringent budget.

# Summer Special

R 515.00 Per Person Ex.VAT

Gallagher Convention Centre is conveniently located for guests travelling from Johannesburg and Pretoria, making it the ideal venue to host your conference. Select Gallagher Convention Centre and make use of this limited offer.