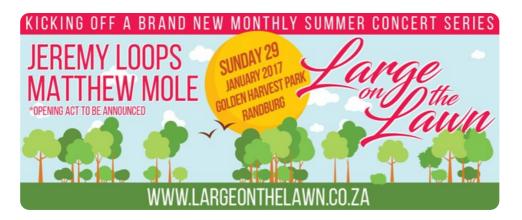

## New JHB summer concerts series; Large On The Lawn launches

Following its Parklife Festival, Breakout Management has announced its latest venture in collaboration with City Parks: Large On The Lawn, a summer concerts series in Johannesburg resembling Kirstenbosch Summer Concerts and Durban's Botanical Gardens shows.

## First lineup

Jeremy Loops and Matthew Mole are the first to grace the Large On The Lawn stage on Sunday 29 January. For the Jere Loops band it is the first time in nine months that they will be performing in Johannesburg with some new songs and a changed set-list. Afrikaans heavyweights Francois van Coke and Jack Parow will headline at the second instalment of Large On The Lawn on Sunday 26 February. Opening acts for both shows are yet to be announced. More announcements will follow for the March, April and June event lineups.

## Line-up

Sunday 29 January – Jeremy Loops and Matthew Mole Sunday 26 February – Francois van Coke and Jack Parow

Address: Golden Harvest Park, First Road, Randburg, 2169

GPS: 26.065955 | 27.954065

Ticket Price (excluding ticketing service fee): breakout.nutickets.co.za