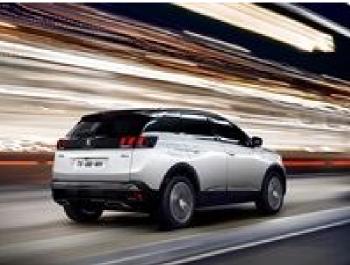

## The new Peugeot 3008 GT revealed

A few weeks after its presentation, the new Peugeot 3008 has unveiled a dynamic and exclusive version: the GT.

Exclusively equipped with the 2.0L BlueHDi 180 S&S EAT6, the new Peugeot 3008 GT has the benefit of a series of specific attributes as well as the unique 'Coupe Franche' paint design. In addition, the GT Line finish offers, on more affordable engine versions, a synthesis of sporty and top-of-the-range looks. The new Peugeot 3008 GT and GT Line are part of the brand's move up the range and will be available from the commercial launch from October 2016.