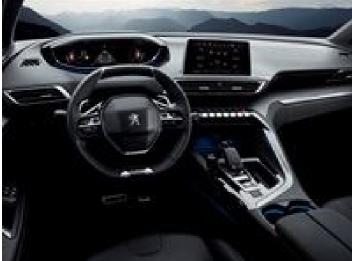

## The new Peugeot 3008 GT revealed

A few weeks after its presentation, the new Peugeot 3008 has unveiled a dynamic and exclusive version: the GT.

Exclusively equipped with the 2.0L BlueHDi 180 S&S EAT6, the new Peugeot 3008 GT has the benefit of a series of specific attributes as well as the unique 'Coupe Franche' paint design. In addition, the GT Line finish offers, on more affordable engine versions, a synthesis of sporty and top-of-the-range looks. The new Peugeot 3008 GT and GT Line are part of the brand's move up the range and will be available from the commercial launch from October 2016.