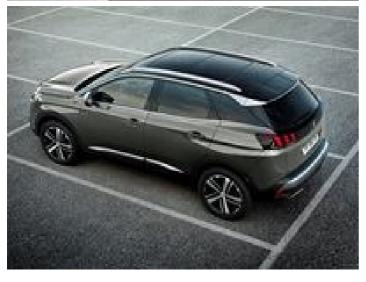

## The new Peugeot 3008 GT revealed

A few weeks after its presentation, the new Peugeot 3008 has unveiled a dynamic and exclusive version: the GT.

Exclusively equipped with the 2.0L BlueHDi 180 S&S EAT6, the new Peugeot 3008 GT has the benefit of a series of specific attributes as well as the unique 'Coupe Franche' paint design. In addition, the GT Line finish offers, on more affordable engine versions, a synthesis of sporty and top-of-the-range looks. The new Peugeot 3008 GT and GT Line are part of the brand's move up the range and will be available from the commercial launch from October 2016.