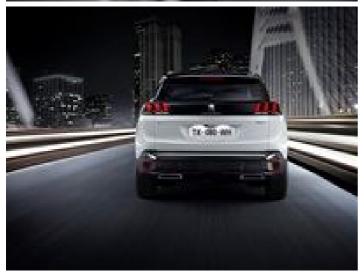

## The new Peugeot 3008 GT revealed

A few weeks after its presentation, the new Peugeot 3008 has unveiled a dynamic and exclusive version: the GT.

Exclusively equipped with the 2.0L BlueHDi 180 S&S EAT6, the new Peugeot 3008 GT has the benefit of a series of specific attributes as well as the unique 'Coupe Franche' paint design. In addition, the GT Line finish offers, on more affordable engine versions, a synthesis of sporty and top-of-the-range looks. The new Peugeot 3008 GT and GT Line are part of the brand's move up the range and will be available from the commercial launch from October 2016.