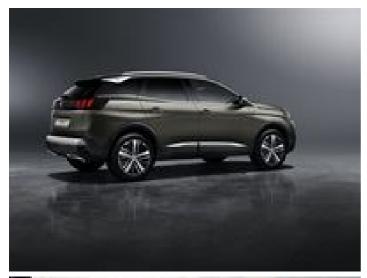

## The new Peugeot 3008 GT revealed

A few weeks after its presentation, the new Peugeot 3008 has unveiled a dynamic and exclusive version: the GT.

Exclusively equipped with the 2.0L BlueHDi 180 S&S EAT6, the new Peugeot 3008 GT has the benefit of a series of specific attributes as well as the unique 'Coupe Franche' paint design. In addition, the GT Line finish offers, on more affordable engine versions, a synthesis of sporty and top-of-the-range looks. The new Peugeot 3008 GT and GT Line are part of the brand's move up the range and will be available from the commercial launch from October 2016.