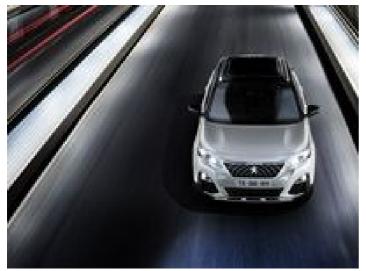

## The new Peugeot 3008 GT revealed

A few weeks after its presentation, the new Peugeot 3008 has unveiled a dynamic and exclusive version: the GT.

Exclusively equipped with the 2.0L BlueHDi 180 S&S EAT6, the new Peugeot 3008 GT has the benefit of a series of specific attributes as well as the unique 'Coupe Franche' paint design. In addition, the GT Line finish offers, on more affordable engine versions, a synthesis of sporty and top-of-the-range looks. The new Peugeot 3008 GT and GT Line are part of the brand's move up the range and will be available from the commercial launch from October 2016.