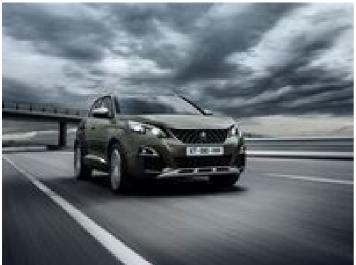

## The new Peugeot 3008 GT revealed

A few weeks after its presentation, the new Peugeot 3008 has unveiled a dynamic and exclusive version: the GT.

Exclusively equipped with the 2.0L BlueHDi 180 S&S EAT6, the new Peugeot 3008 GT has the benefit of a series of specific attributes as well as the unique 'Coupe Franche' paint design. In addition, the GT Line finish offers, on more affordable engine versions, a synthesis of sporty and top-of-the-range looks. The new Peugeot 3008 GT and GT Line are part of the brand's move up the range and will be available from the commercial launch from October 2016.