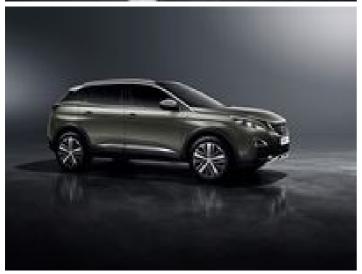

## The new Peugeot 3008 GT revealed

A few weeks after its presentation, the new Peugeot 3008 has unveiled a dynamic and exclusive version: the GT.

Exclusively equipped with the 2.0L BlueHDi 180 S&S EAT6, the new Peugeot 3008 GT has the benefit of a series of specific attributes as well as the unique 'Coupe Franche' paint design. In addition, the GT Line finish offers, on more affordable engine versions, a synthesis of sporty and top-of-the-range looks. The new Peugeot 3008 GT and GT Line are part of the brand's move up the range and will be available from the commercial launch from October 2016.