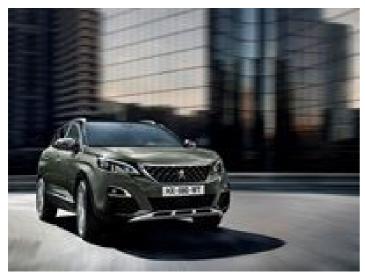

## The new Peugeot 3008 GT revealed

A few weeks after its presentation, the new Peugeot 3008 has unveiled a dynamic and exclusive version: the GT.

Exclusively equipped with the 2.0L BlueHDi 180 S&S EAT6, the new Peugeot 3008 GT has the benefit of a series of specific attributes as well as the unique 'Coupe Franche' paint design. In addition, the GT Line finish offers, on more affordable engine versions, a synthesis of sporty and top-of-the-range looks. The new Peugeot 3008 GT and GT Line are part of the brand's move up the range and will be available from the commercial launch from October 2016.