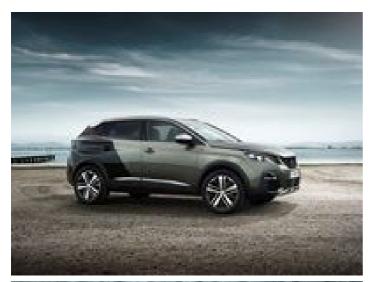

## The new Peugeot 3008 GT revealed

A few weeks after its presentation, the new Peugeot 3008 has unveiled a dynamic and exclusive version: the GT.

Exclusively equipped with the 2.0L BlueHDi 180 S&S EAT6, the new Peugeot 3008 GT has the benefit of a series of specific attributes as well as the unique 'Coupe Franche' paint design. In addition, the GT Line finish offers, on more affordable engine versions, a synthesis of sporty and top-of-the-range looks. The new Peugeot 3008 GT and GT Line are part of the brand's move up the range and will be available from the commercial launch from October 2016.