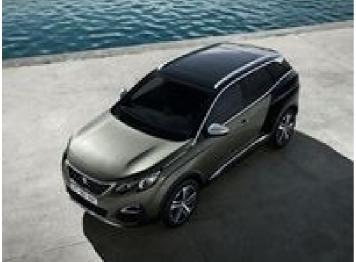

## The new Peugeot 3008 GT revealed

A few weeks after its presentation, the new Peugeot 3008 has unveiled a dynamic and exclusive version: the GT.

Exclusively equipped with the 2.0L BlueHDi 180 S&S EAT6, the new Peugeot 3008 GT has the benefit of a series of specific attributes as well as the unique 'Coupe Franche' paint design. In addition, the GT Line finish offers, on more affordable engine versions, a synthesis of sporty and top-of-the-range looks. The new Peugeot 3008 GT and GT Line are part of the brand's move up the range and will be available from the commercial launch from October 2016.