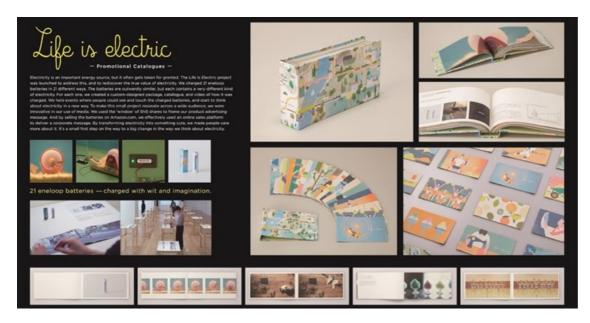

## **Design Lions winners!**

The 2016 Cannes Design Lions award ceremony resulted in 104 awards in total, with a Bronze Lion coming home to South Africa!

The Grand Prix went to Dentsu Inc Tokyo for their 'Life is Electric' work for client Panasonic, in the Brand Collateral category, chosen for its creative bravery.

"This special work embraces the paradox of integrating traditional values with technology. It shows that when used with agility, technology becomes a creative springboard that brings new meaning to design and pushes its boundaries further," said Jury President, Tristan Macherel, ECD at Landor.