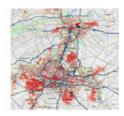

iGIS GISlike Map Types

Through the use of AfriGIS GISlike potential franchise owners can do a lot of research before putting up shop, for example learning about the average income of the neighbourhood he plans to establish his business in, the traffic flowing past his shop, the number of other businesses in the area, and even the crime rate in the region.

### AfriGIS GISlike is an

online mapping and analysis application

## that enables you to

streamline your planning and operations by mapping your own data, together with extensive AfriGIS and Census datasets.

## Therefore you can

view and analyse your customer data on a map and then adjust or modify your trade areas or maintenance and sales strategies in context of Census and other AfriGIS datasets.



Thematic Map



Live Traffic



Population Density Heat Map

#### **Benefits**

- Business analyses
- · Market research and profiling
- Online demographic mapping
- · Consumer profiling
- · Risk profiling, analysis and management
- Trend analysis
- Municipal asset management
- · Gap analysis to determine potential business areas

### Try it now:

https://www.afrigis.co.za/solutions/products/evaluate/gislike/

- \* AfriGIS's Peter Smythe appointed to GeoServer Project Steering Committee 14 May 2024
- "Location intelligence is the secret weapon of data-driven banking 13 Mar 2024
- \* A GIS leap forward in the customer journey 28 Feb 2024
- "What are you looking for? 14 Feb 2024
- "Steering FMCG growth with GIS insights 30 Jan 2024

#### **AfriGIS**



We create ONE OF A KIND GEOSPATIAL SOLUTIONS. We use geospatial inform