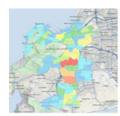

## Therefore you can

view and analyse your customer data on a map and then adjust or modify your trade areas or maintenance and sales strategies in context of Census and other AfriGIS datasets.

Thematic Map