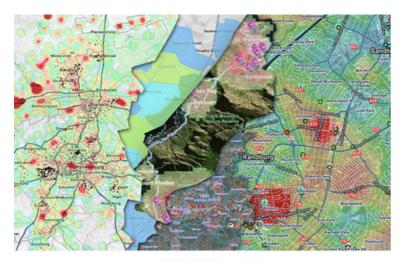

With the powerful simplicity of AfriGIS GISlike information is visually displayed on a map making it easy to view sales patterns, analyse competitor activities and identify customer trends.

AfriGIS GISlike Map Types

## Therefore you can

view and analyse your customer data on a map and then adjust or modify your trade areas or maintenance and sales strategies in context of Census and other AfriGIS datasets.

Thematic Map

Live Traffic

Population Density Heat Map