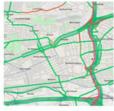

r trends.



AfriGIS GISlike Map Types

Through the use of AfriGIS GISlike potential franchise owners can do a lot of research before putting up shop, for example learning about the average income of the neighbourhood he plans to establish his business in, the traffic flowing past his shop, the number of other businesses in the area, and even the crime rate in the region.

### AfriGIS GISlike is an

online mapping and analysis application

## that enables you to

streamline your planning and operations by mapping your own data, together with extensive AfriGIS and Census datasets.

## Therefore you can

view and analyse your customer data on a map and then adjust or modify your trade areas or maintenance and sales strategies in context of Census and other AfriGIS datasets.



Thematic Map



Live Traffic



Population Density Heat Map

#### **Benefits**

- Business analyses
- · Market research and profiling
- Online demographic mapping
- · Consumer profiling
- · Risk profiling, analysis and management
- Trend analysis
- Municipal asset management
- · Gap analysis to determine potential business areas

### Try it now:

https://www.afrigis.co.za/solutions/products/evaluate/gislike/

- \* AfriGIS's Peter Smythe appointed to GeoServer Project Steering Committee 14 May 2024
- "Location intelligence is the secret weapon of data-driven banking 13 Mar 2024
- \* A GIS leap forward in the customer journey 28 Feb 2024
- "What are you looking for? 14 Feb 2024
- "Steering FMCG growth with GIS insights 30 Jan 2024

#### **AfriGIS**



We create ONE OF A KIND GEOSPATIAL SOLUTIONS. We use g