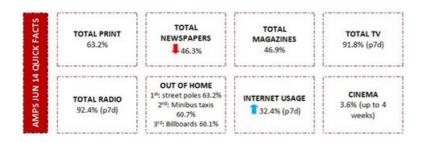

## Latest SAARF research: AMPS June 2014

On behalf of the media, marketing and advertising industries, the South African Audience Research Foundation (SAARF) produces the bi-annual All Media and Products Survey (AMPS), providing data on media consumption, demographics, and products, brands and services.

This latest release - SAARF AMPS Jun 14 (2014A) - is characterised by relative stability over the previous survey, with few statistically significant audience level changes coming through.

Download the full SAARF report here. (Word doc.)