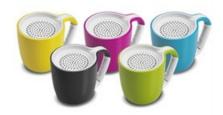

## Gear4 releases Espresso speaker range

Gear4 has released its Espresso wireless portable speaker range, designed to look like coffee mugs. Small but powerful, they come in in green, yellow, pink, cyan, black and orange.

The perfect accompaniment to any smartphone, tablet, MP3 PC or Mac with Bluetooth, they have a 10m range and an automatic search function making Bluetooth pairing simple, just one button makes the speakers very easy to use. The speakers have a 4-hour rechargeable battery and a USB micro charging cable. They are available from Look & Listen and Musica stores nationwide for R399.